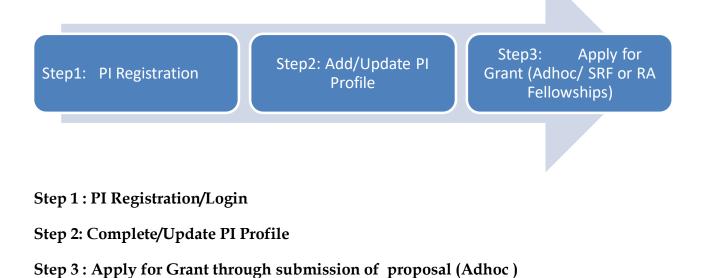

### Process to apply through ePMS system of ICMR for Adhoc proposals (Direct Detailed Proposal)

## **STEP 1 : PI Registration**

#### **STEP 1 : PI Registration**

Visit "https://epms.icmr.org.in" . You can see a "LOGIN" screen as shown in figure 1.1
. Click on the "Register a new membership" for new registration OR else if registered
enter details to login into the application.