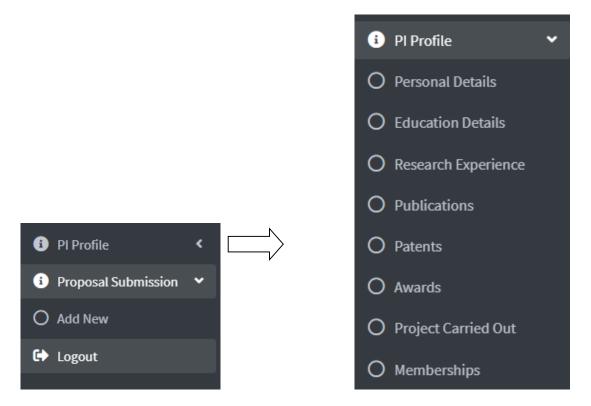

## **STEP 2 : PI Profile**

**STEP 2 : PI Profile :** It is desired to update the profile regularly as the details will be considered for evaluation of the new proposals. After expanding PI Profile information (8 points) as mentioned in Figure 2.1 will appear. It is mandatory to fill the information in all the concerned sections for evaluation purpose.

Figure 2.1. Submenu for PI Profile